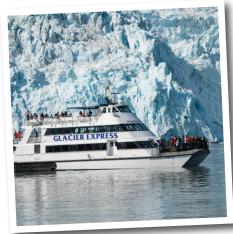

## **Resurrection Bay & Kenai Fjords National Park Cruises** *Departing from Seward*

Experience the spectacular beauty of Alaska's glaciers, wildlife, and scenery on a day cruise with Major Marine Tours. Attendees of the Alaska Society for Human Resources Management 2015 Annual Conference, along with family and friends, will receive 20% off all Major Marine Tours cruises.

### 6 Hour Kenai Fjords National Park Cruise - \$154 \$123

Visit a tidewater glacier and discover the whales and wildlife of Kenai Fjords National Park on a stable catamaran. Cruise narrated by a National Park Ranger. All-you-can-eat Alaska salmon and prime rib meal freshly prepared onboard and served while you cruise. Available daily through Saturday, September 26th Departs: 11:30 a.m. / Returns: 5:30 p.m.