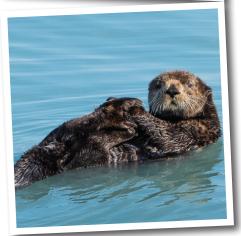

#### 3 Hour Kenai Fjords Wildlife Cruise - \$79 \$63

Cruise the calm, protected waters of Resurrection Bay on this small-vessel cruise. View wildlife such as whales, sea otters, Steller sea lions, puffins, and more. Available daily from September 27th through October 11th