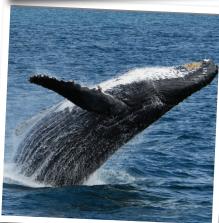

#### 3 Hour Kenai Fjords Wildlife Cruise - \$79 \$63

Cruise the calm, protected waters of Resurrection Bay on this small-vessel cruise. View wildlife such as whales, sea otters, Steller sea lions, puffins, and more. Available daily from September 27th through October 11th