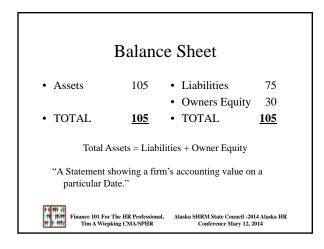

4

| Employee Costing Example                                                       |          |
|--------------------------------------------------------------------------------|----------|
| Wage                                                                           | \$50,000 |
| O.T.* 2% est.                                                                  | \$1,000  |
| FICA 6.2%                                                                      | \$3,162  |
| Medi 1.45%                                                                     | \$ 740   |
| Worker Comp* (.5% to 25+%)                                                     | \$1,000  |
| State ESC* (To \$37,400 est 2.97%)                                             | \$1,100  |
| 401K Match** (50% 1st 2%)                                                      | \$510    |
| Health Insurance** (60% Employee)                                              | \$5,000  |
| Total Additional:                                                              | \$12,500 |
| *Varies                                                                        | +25%     |
| **Varies Optional                                                              |          |
| Finance 101 For The HR Professional, Alaska SHRM State Council -2014 Alaska HR |          |