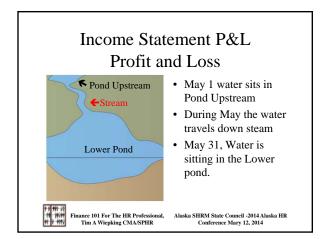

4





| Employee Costing Example                                                       |          |
|--------------------------------------------------------------------------------|----------|
| Wage                                                                           | \$50,000 |
| O.T.* 2% est.                                                                  | \$1,000  |
| FICA 6.2%                                                                      | \$3,162  |
| Medi 1.45%                                                                     | \$ 740   |
| Worker Comp* (.5% to 25+%)                                                     | \$1,000  |
| State ESC* (To \$37,400 est 2.97%)                                             | \$1,100  |
| 401K Match** (50% 1st 2