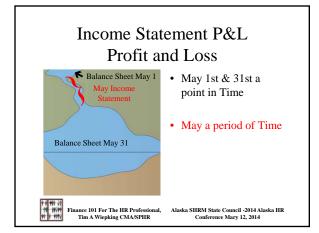

4

| Employee Costing Example                                                       |          |
|--------------------------------------------------------------------------------|----------|
| Wage                                                                           | \$50,000 |
| O.T.* 2% est.                                                                  | \$1,000  |
| FICA 6.2%                                                                      | \$3,162  |
| Medi 1.45%                                                                     | \$ 740   |
| Worker Comp* (.5% to 25+%)                                                     | \$1,000  |
| State ESC* (To \$37,400 est 2.97%)                                             | \$1,100  |
| 401K Match** (50% 1st 2%)                                                      | \$510    |
| Health Insurance** (60% Employee)                                              | \$5,000  |
| Total Additional:                                                              | \$12,500 |
| *Varies                                                                        | +25%     |
| **Varies Optional                                                              |          |
| Finance 101 For The HR Professional, Alaska SHRM State Council -2014 Alaska HR |          |