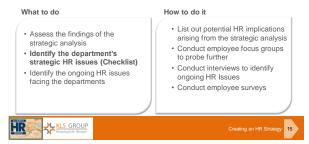

#### Step 2: Identify Strategic HR Issues

#### What to do

HR

· Assess the findings of the

 Identify the department's strategic HR issues (Checklist)

· Identify the ongoing HR issues

facing the departments

strategic analysis

# Checklist (Sample Questions) Do people have the competencies to meet the strategic objectives?

- How can below standard performers be coached and developed to improve
- performance?Is the staffing level sufficient to meet the future business requirements?