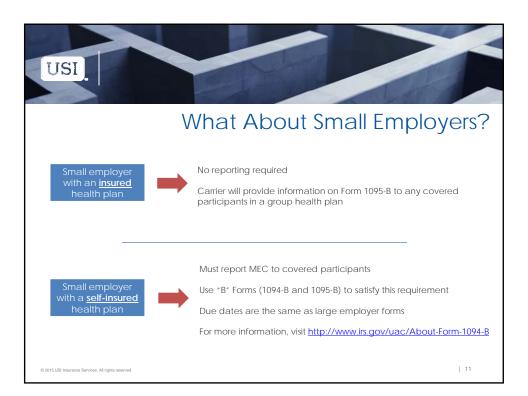

-C must be furnished to each FTE and<br>each covered employee/individual by Feb. 1,<br>2016                                      |
|                                                                                             | Parts I, II and III of Form<br>1095-C for each FTE and<br>each covered<br>employee/ individual | Form 1094-C and all Forms 1095-C must be<br>furnished to the IRS by Feb. 29, 2016 (unless filing<br>electronically, then Mar. 31, 2016)    |
| * For 2015, because January 31, 2016<br>© 2015 USI Insurance Services. All rights reserved. | and February 28, 2016 fall on a Sunday, t                                                      | he forms are due by February 1, 2016 and February 29, 2016 respectively                                                                    |





|                                                                   |                               |                                                                                       | 1(                                        | )94-0                                   | C Part                                      |
|-------------------------------------------------------------------|-------------------------------|---------------------------------------------------------------------------------------|-------------------------------------------|-----------------------------------------|---------------------------------------------|
| orm 1094-C<br>epartment of the Treasury<br>ternal Revenue Service | Finformation about Form 10    | yer-Provided Health In<br>rage Information Retu<br